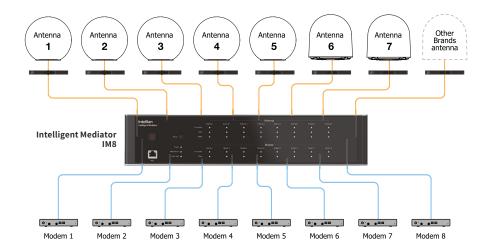

## SYSTEM DIAGRAM

#### VSAT ANTENNA MEDIATION

The Intelligent Mediator IM8 enables a smart approach to blockage mitigation, connection resiliency, antenna diversity and failure reduction. Up to 8 antennas can be managed at once even non Intellian antennas.

## DYNAMIC MODEM PORT ALLOCATION

Any modem up to 8 regardless of frequency band works on any port. All ports are available to any commercial band (C-/Ku-/Ka-band) including multi-band support modem. It provides a very simple solution to link any antenna to any modem installed on the ship.