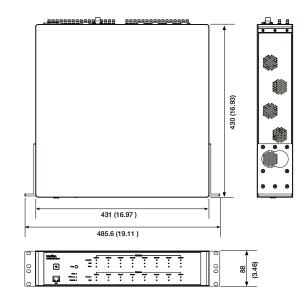

#### TECHNICAL SPECIFICATIONS

431mm X 430mm X 88mm Size (WxDxH)

(16.97" x 16.93" x 3.46")

9 kg (lbs) Weight

• 1x RJ45 on the front side **Ethernet Port** 

• 4x RJ45 on the rear side

• 8x SMA ports for ACU TX

#### SYSTEM DIMENSION